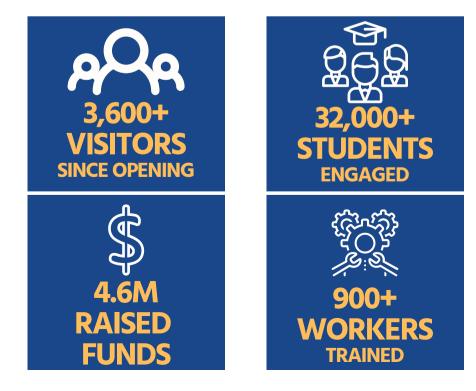

#### **OUR SUCCESS**

With the help of our strategic partners, the AWT provides STEM-to-Career educational programs, including short-term credential training, pre-apprenticeship pathways, and apprenticeship programs for the manufacturing community. AWT Foundation has exposed more than 32,000+ students to manufacturing careers in our local communities through camps, events, facility tours, and school visits. We have been instrumental in access to transportation for manufacturing employees

# AWT FOUNDATION **2024 ADULT IMPACT** TRAINING FOCUS

- AWT WORKADVANCE
- APPRENTICESHIP
- GIBBSCAM
- LEAN SIX SIGMA
- BLUEPRINT READING
- MACHINE SET-UP
- SOLIDWORKS
- TOOL LIFE

345+ COMPANIES ENGAGED 450+

ADULTS TRAINED

# AWT FOUNDATION 2024 YOUTH IMPACT

KEY EVENTS

- AWT RoboBots
- AWT Summer Manufacturing Institute
- ThinkMFG Expo
- Cleveland Guardians STEM Day
- Lake County Captains STEM Night
- EmpowerHER Webinars

360

EXPERIENCE HOURS

• A-Tech Career Days

60

**SCHOOLS** 